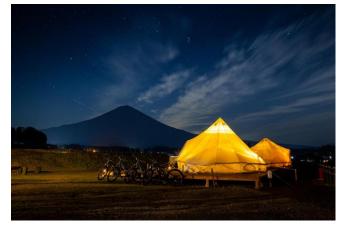

## **2D1N Ecotour and Glamping Package**

Enjoy local-style dinner (BBQ, etc.) at our private glamping site (only for two small groups) seeing majestic views of Mt. Fuji. Early morning after seeing the beautiful sunset, take a walk on the village pass to the famous Shira-waterfalls. You can select one half-day ecotour from village cycling, ebiking, farm-to-table tours, culture tours, forest walking, etc.

## **3D2N Private Ecotours and Glamping Package**

Enjoy nature and culture ecotours by local English-speaking guides in and around Mt. Fuji staying at private glamping site (<u>only for two small groups</u>) seeing majestic views of Mt. Fuji. Early morning nature walks are available everyday in Mt. Fuji National Park. You can select one half-day ecotour and one day ecotour from village cycling, e-biking, farm-to table tours, culture tours, forest walk, Mt. Fuji hiking, etc.