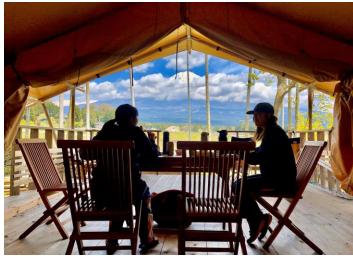

## **2D1N Ecotour and Glamping Package**

Enjoy local-style dinner (BBQ, etc.) at our private glamping site (only for two small groups) seeing majestic views of Mt. Fuji. Early morning after seeing the beautiful sunset, take a walk on the village pass to the famous Shira-waterfalls. You can select one half-day ecotour from village cycling, ebiking, farm-to-table tours, culture tours, forest walking, etc.

## **3D2N Private Ecotours and Glamping Package**

Enjoy nature and culture ecotours by local English-speaking guides in and around Mt. Fuji staying at private glamping site (<u>only for two small groups</u>) seeing majestic views of Mt. Fuji. Early morning nature walks are available everyday in Mt. Fuji National Park. You can select one half-day ecotour and one day ecotour from village cycling, e-biking, farm-to table tours, culture tours, forest walk, Mt. Fuji hiking, etc.