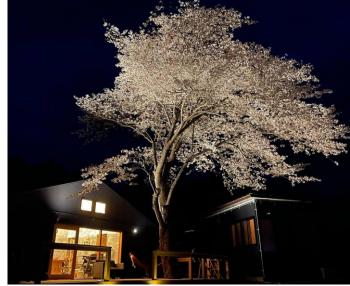

## **2D1N Ecotour and Glamping Package**

Enjoy local-style dinner (BBQ, etc.) at our private glamping site (only for two small groups) seeing majestic views of Mt. Fuji. Early morning after seeing the beautiful sunset, take a walk on the village pass to the famous Shira-waterfalls. You can select one half-day ecotour from village cycling, ebiking, farm-to-table tours, culture tours, forest walking, etc.

## **3D2N Private Ecotours and Glamping Package**

Enjoy nature and culture ecotours by local English-speaking guides in and around Mt. Fuji staying at private glamping site (<u>only for two small groups</u>) seeing majestic views of Mt. Fuji. Early morning nature walks are available everyday in Mt. Fuji National Park. You can select one half-day ecotour and one day ecotour from village cycling, e-biking, farm-to table tours, culture tours, forest walk, Mt. Fuji hiking, etc.