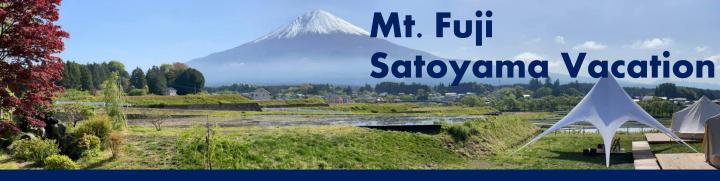

## Mt. Fuji Satoyama Vacation





## **2D1N Ecotour and Glamping Package**

Enjoy local-style dinner (BBQ, etc.) at our private glamping site (only for two small groups) seeing majestic views of Mt. Fuji. Early morning after seeing the beautiful sunset, take a walk on the village pass to the famous Shira-waterfalls. You can select one half-day ecotour from village cycling, ebiking, farm-to-table tours, culture tours, forest walking, etc.









E-biking, 4. Culture tour, 5. Forest walk
--- Local lunch --- 13:30 Tour ends at the
glamping site and leaves for Shin-Fuji station --

1. Farm to table tour, 2. Village E-bike, 3. Nature



| 15:00 A       | Arrive at Shin-Fuji Station