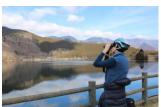

## **2D1N Ecotour and Glamping Package**

Enjoy local-style dinner (BBQ, etc.) at our private glamping site (only for two small groups) seeing majestic views of Mt. Fuji. Early morning after seeing the beautiful sunset, take a walk on the village pass to the famous Shira-waterfalls. You can select one half-day ecotour from village cycling, ebiking, farm-to-table tours, culture tours, forest walking, etc.