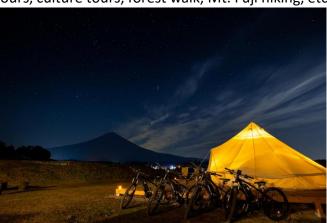

## **2D1N Ecotour and Glamping Package**

Enjoy local-style dinner (BBQ, etc.) at our private glamping site (only for two small groups) seeing majestic views of Mt. Fuji. Early morning after seeing the beautiful sunset, take a walk on the village pass to the famous Shira-waterfalls. You can select one half-day ecotour from village cycling, ebiking, farm-to-table tours, culture tours, forest walking, etc.

## **3D2N Private Ecotours and Glamping Package**

Enjoy nature and culture ecotours by local English-speaking guides in and around Mt. Fuji staying at private glamping site (<u>only for two small groups</u>) seeing majestic views of Mt. Fuji. Early morning nature walks are available everyday in Mt. Fuji National Park. You can select one half-day ecotour and one day ecotour from village cycling, e-biking, farm-to table tours, culture tours, forest walk, Mt. Fuji hiking, etc.