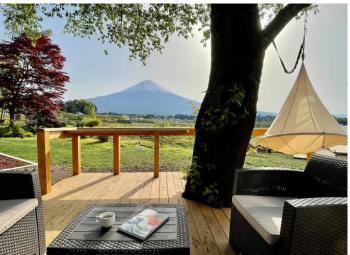

## **2D1N Ecotour and Glamping Package**

Enjoy local-style dinner (BBQ, etc.) at our private glamping site (only for two small groups) seeing majestic views of Mt. Fuji. Early morning after seeing the beautiful sunset, take a walk on the village pass to the famous Shira-waterfalls. You can select one half-day ecotour from village cycling, ebiking, farm-to-table tours, culture tours, forest walking, etc.

## **3D2N Private Ecotours and Glamping Package**

Enjoy nature and culture ecotours by local English-speaking guides in and around Mt. Fuji staying at private glamping site (<u>only for two small groups</u>) seeing majestic views of Mt. Fuji. Early morning nature walks are available everyday in Mt. Fuji National Park. You can select one half-day ecotour and one day ecotour from village cycling, e-biking, farm-to table tours, culture tours, forest walk, Mt. Fuji hiking, etc.