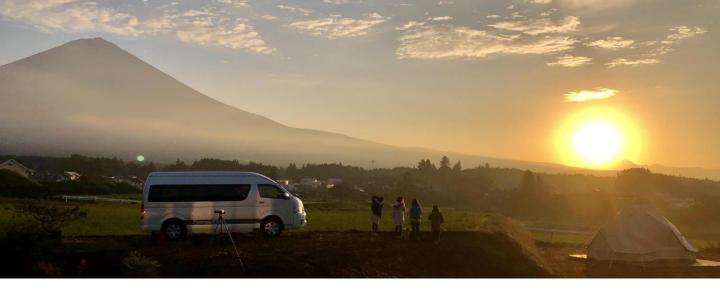

## **2D1N Ecotour and Glamping Package**

Enjoy local-style dinner (BBQ, etc.) at our private glamping site (only for two small groups) seeing majestic views of Mt. Fuji. Early morning after seeing the beautiful sunset, take a walk on the village pass to the famous Shira-waterfalls. You can select one half-day ecotour from village cycling, ebiking, farm-to-table tours, culture tours, forest walking, etc.

## **3D2N Private Ecotours and Glamping Package**

Enjoy nature and culture ecotours by local English-speaking guides in and around Mt. Fuji staying at private glamping site (<u>only for two small groups</u>) seeing majestic views of Mt. Fuji. Early morning nature walks are available everyday in Mt. Fuji National Park. You can select one half-day ecotour and one day ecotour from village cycling, e-biking, farm-to table tours, culture tours, forest walk, Mt. Fuji hiking, etc.