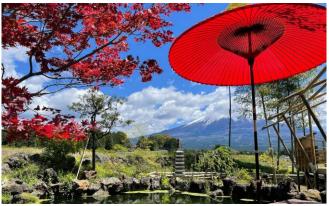

## Mt. Fuji Satoyama Vacation

## **2D1N Ecotour and Glamping Package**

Enjoy local-style dinner (BBQ, etc.) at our private glamping site (only for two small groups) seeing majestic views of Mt. Fuji. Early morning after seeing the beautiful sunset, take a walk on the village pass to the famous Shira-waterfalls. You can select one half-day ecotour from village cycling, ebiking, farm-to-table tours, culture tours, forest walking, etc.